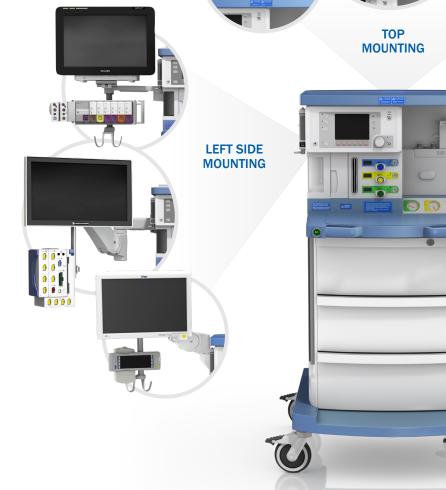

# ANESTHESIA

SAFELY MOUNT DEVICES AND HARDWARE TO THE LEFT SIDE, RIGHT SIDE AND TOP SHELF.

## ANESTHESIA MANUFACTURERS

GCX will assist in configuring a workstation that is functional and compliant with the IEC 60601-1 tip stability requirements.

GE Healthcare Datex Ohmeda Dräger Maquet Mindray Penlon Spacelabs / Blease and more!