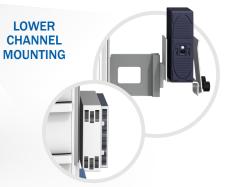

# ANESTHESIA

SAFELY MOUNT DEVICES AND HARDWARE TO THE LEFT SIDE, RIGHT SIDE AND TOP SHELF.

## ANESTHESIA MANUFACTURERS

GCX will assist in configuring a workstation that is functional and compliant with the IEC 60601-1 tip stability requirements.

GE Healthcare Datex Ohmeda Dräger Maquet Mindray Penlon Spacelabs / Blease and more!