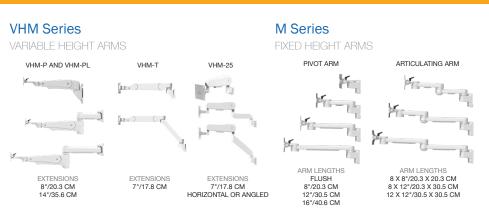

care facilities equipped with GCX® mounting solutions enable providers to focus on their patients rather than technology placement. Standardizing with GCX products makes IT hardware facilitation and integration happen more quickly and smoothly while also lowering the total cost of ownership.





Mounting solutions for patient monitors and IT workstations at the bedside.



# ANESTHESIA

SAFELY MOUNT DEVICES AND HARDWARE TO THE LEFT SIDE, RIGHT SIDE AND TOP SHELF.









## ANESTHESIA MANUFACTURERS

GCX will assist in configuring a workstation that is functional and compliant with the IEC 60601-1 tip stability requirements.

GE Healthcare Datex Ohmeda Dräger Maquet Mindray Penlon Spacelabs / Blease and more!

# **REQUEST A FREE CONSULTATION**

Call 1-800-228-2555 or email sales@gcx.com