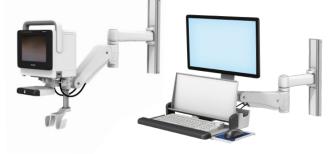

are Solutions** 

GCX quality management processes are ISO 13485:2003 certified. GCX, PolyMount, and PolyQuip are registered trademarks, and VHRC, VHC, VHM, VHRS, PRC, M Series, and Stor-Locx are trademarks, of GCX Corporation. All other brand names, product names, or trademarks belong to their respective holders. © Copyright 2023

# GCX MOUNTING SOLUTIONS HELP INTEGRATE TECHNOLOGY INTO PERIOPERATIVE ENVIRONMENTS.

Healthcare facilities equipped with GCX® mounting solutions enable providers to focus on their patients rather than technology placement. Standardizing with GCX products makes IT hardware facilitation and integration happen more quickly and smoothly while also lowering the total cost of ownership.





Mounting solutions for patient monitors and IT workstations at the bedside.



# ANESTHESIA

SAFELY MOUNT DEVICES AND HARDWARE TO THE LEFT SIDE, RIGHT SIDE AND TOP SHELF.









## ANESTHESIA MANUFACTURERS

GCX will assist in configuring a workstation that is functional and compliant with the IEC 60601-1 tip stability requirements.

GE Healthcare Datex Ohmeda Dräger Maquet Mindray Penlon Spacelabs / Blease and more!

# **REQUEST A FREE CONSULTATION**

Call 1-800-228-2555 or email sales@gcx.com