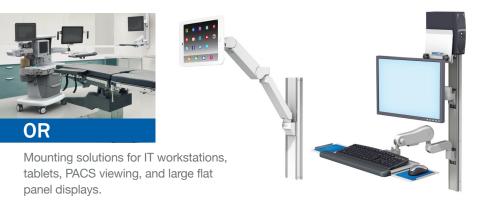

# GCX MOUNTING SOLUTIONS HELP INTEGRATE TECHNOLOGY INTO PERIOPERATIVE ENVIRONMENTS.

Healthcare facilities equipped with GCX® mounting solutions enable providers to focus on their patients rather than technology placement. Standardizing with GCX products makes IT hardware facilitation and integration happen more quickly and smoothly while also lowering the total cost of ownership.

Mounting solutions for patient monitors and IT workstations at the bedside.