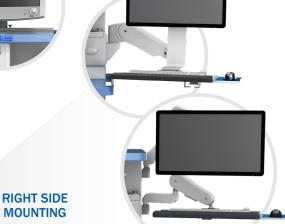

# ANESTHESIA

SAFELY MOUNT DEVICES AND HARDWARE TO THE LEFT SIDE, RIGHT SIDE AND TOP SHELF.