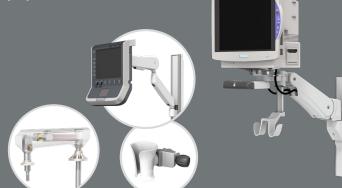

### **DESIGN: FROM USABILITY TO AESTHETICS**

At GCX, we design mounting solutions that enhance the usability of medical devices by making their full functionality accessible - simply, safely, and comfortably. The result is productive caregivers and improved patient care. We can support your device branding and design by aligning your specifications with a complete custom solution, or by combining brand-supporting details with existing GCX components.

- CNC milling and turning
- · Sheet metal fabrication
- Aluminum extruding
- Injection molding

- Die casting
- Plastic forming
- Finishing
- · Structural foam