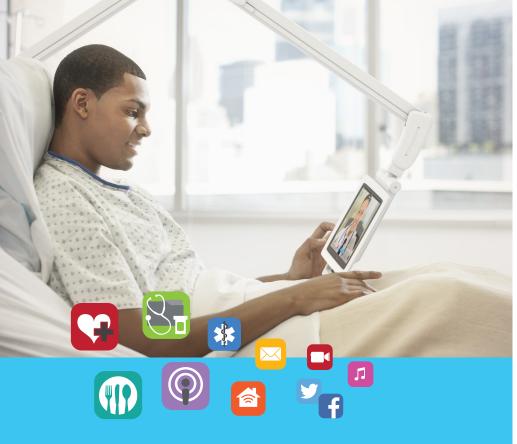

# PUT INFORMATION AND CONTROL IN YOUR PATIENT'S HANDS.

If improving the patient experience through safe, convenient tablet use is among your organizational goals, GCX has the solution: an industry-first, over-bed table with integrated tablet mount that earned a top award in healthcare product innovation.

Tablet-mounting solutions for patient engagement help deliver apps and other on- and offline tools so patients can be more involved in their healthcare and stay connected with families and friends. By improving tablet usage, hospitals can deliver a more satisfying overall patient experience.

## LONG REACH PATIENT TABLET ARMS