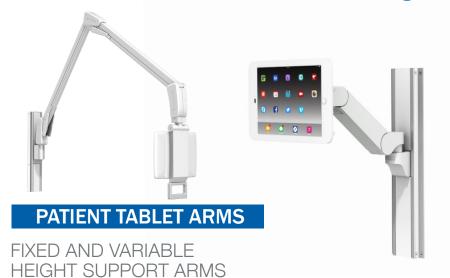

demarks, and VHRC, VHC, VHM, VHRS, PRC, M Series, and Stor-Locx are trademarks, of GCX Corporation. Patient Engagement MOUNTING SOLUTIONS



# PUT INFORMATION AND CONTROL IN YOUR PATIENT'S HANDS.

If improving the patient experience through safe, convenient tablet use is among your organizational goals, GCX has the solution: an industry-first, over-bed table with integrated tablet mount that earned a top award in healthcare product innovation.

Tablet-mounting solutions for patient engagement help deliver apps and other on- and offline tools so patients can be more involved in their healthcare and stay connected with families and friends. By improving tablet usage, hospitals can deliver a more satisfying overall patient experience.



# A suite of solutions for tablet device integration.







# PATIENT ENGAGEMENT TABLE

SPACE-NEUTRAL, MODULAR SOLUTIONS TO MEET A VARIETY OF TABLET CONFIGURATIONS



## LONG REACH PATIENT TABLET ARMS



## TABLE TOP COLOR OPTIONS