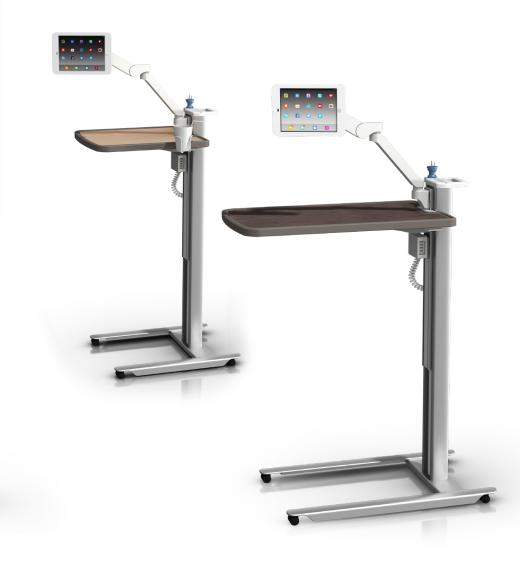

# PATIENT ENGAGEMENT TABLE

SPACE-NEUTRAL, MODULAR SOLUTIONS TO MEET A VARIETY OF TABLET CONFIGURATIONS

## TABLE TOP COLOR OPTIONS