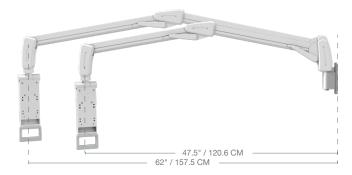

NFORMATION AND CONTROL IN YOUR PATIENT'S HANDS.

If improving the patient experience through safe, convenient tablet use is among your organizational goals, GCX has the solution: an industry-first, over-bed table with integrated tablet mount that earned a top award in healthcare product innovation.

Tablet-mounting solutions for patient engagement help deliver apps and other on- and offline tools so patients can be more involved in their healthcare and stay connected with families and friends. By improving tablet usage, hospitals can deliver a more satisfying overall patient experience.



# A suite of solutions for tablet device integration.







# PATIENT ENGAGEMENT TABLE

SPACE-NEUTRAL, MODULAR SOLUTIONS TO MEET A VARIETY OF TABLET CONFIGURATIONS



## LONG REACH PATIENT TABLET ARMS



## TABLE TOP COLOR OPTIONS