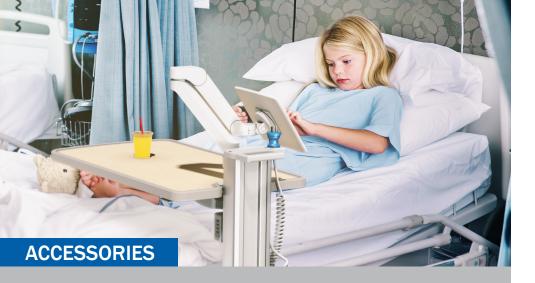

# PUT INFORMATION AND CONTROL IN YOUR PATIENT'S HANDS.

If improving the patient experience through safe, convenient tablet use is among your organizational goals, GCX has the solution: an industry-first, over-bed table with integrated tablet mount that earned a top award in healthcare product innovation.

Tablet-mounting solutions for patient engagement help deliver apps and other on- and offline tools so patients can be more involved in their healthcare and stay connected with families and friends. By improving tablet usage, hospitals can deliver a more satisfying overall patient experience.

# PATIENT ENGAGEMENT TABLE

SPACE-NEUTRAL, MODULAR SOLUTIONS TO MEET A VARIETY OF TABLET CONFIGURATIONS