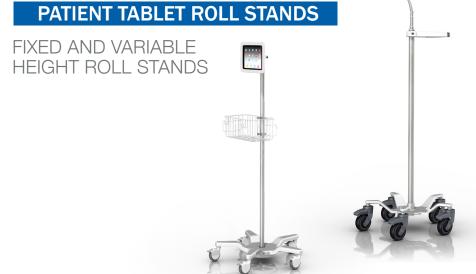

rks, and VHRC, VHC, VHM, VHRS, PRC, M Series, and Stor-Locx are trademarks, of GCX Corporation. Patient Engagement MOUNTING SOLUTIONS



# PUT INFORMATION AND CONTROL IN YOUR PATIENT'S HANDS.

If improving the patient experience through safe, convenient tablet use is among your organizational goals, GCX has the solution: an industry-first, over-bed table with integrated tablet mount that earned a top award in healthcare product innovation.

Tablet-mounting solutions for patient engagement help deliver apps and other on- and offline tools so patients can be more involved in their healthcare and stay connected with families and friends. By improving tablet usage, hospitals can deliver a more satisfying overall patient experience.



# A suite of solutions for tablet device integration.







# PATIENT ENGAGEMENT TABLE

SPACE-NEUTRAL, MODULAR SOLUTIONS TO MEET A VARIETY OF TABLET CONFIGURATIONS



## LONG REACH PATIENT TABLET ARMS



## TABLE TOP COLOR OPTIONS