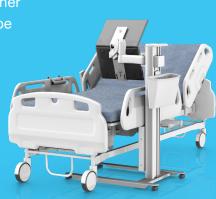

# PUT INFORMATION AND CONTROL IN YOUR PATIENT'S HANDS.

If improving the patient experience through safe, convenient tablet use is among your organizational goals, GCX has the solution: an industry-first, over-bed table with integrated tablet mount that earned a top award in healthcare product innovation.

Tablet-mounting solutions for patient engagement help deliver apps and other on- and offline tools so patients can be more involved in their healthcare and stay connected with families and friends. By improving tablet usage, hospitals can deliver a more satisfying overall patient experience.