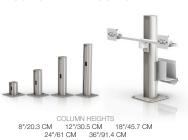

14"/35.6 CM



Horizontal Rail











### STANDARDIZATION

Healthcare facilities equipped with GCX® mounting solutions enable providers to focus on patients rather than the placement of technology. Standardizing on GCX mounting number of vendors and allowing clinicians to access

# COUNTERTOP AND PEDESTAL

A VARIETY OF SOLUTIONS TO MAXIMIZE LIMITED SPACE.



#### **VHM Series**

VARIABLE HEIGHT ARMS



#### M Series

FIXED HEIGHT ARMS PIVOT AND ARTICULATING ARMS



FLUSH 8"/20.3 CM 12"/30.5 CM 16"/40.6 CM 8 X 8"/20.3 X 20.3 CM 8 X 12"/20.3 X 30.5 CM 12 X 12"/30.5 X 30.5 CM

### **VHRS Series**

VARIABLE HEIGHT ROLL STANDS



### RC and VHRC Series FIXED AND VARIABLE HEIGHT



### MC Series

FIXED HEIGHT MODULAR CART



### **Dual Channel Columns**

ACCOMMODATES GCX CHANNEL MOUNTS