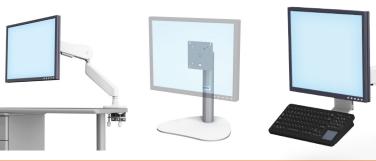

# COUNTERTOP AND PEDESTAL

A VARIETY OF SOLUTIONS TO MAXIMIZE LIMITED SPACE.

#### **VHM Series**

VARIABLE HEIGHT ARMS

#### M Series

FIXED HEIGHT ARMS PIVOT AND ARTICULATING ARMS

FLUSH 8"/20.3 CM 12"/30.5 CM 16"/40.6 CM 8 X 8"/20.3 X 20.3 CM 8 X 12"/20.3 X 30.5 CM 12 X 12"/30.5 X 30.5 CM