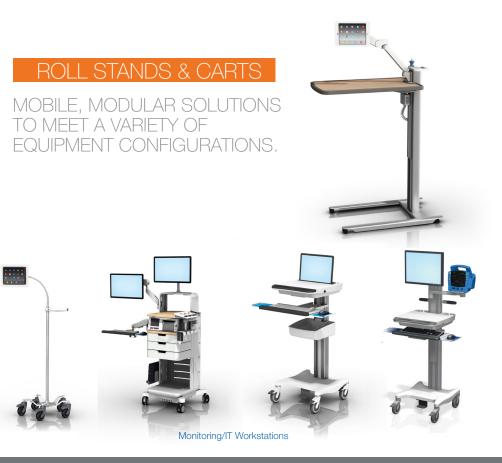

# COUNTERTOP AND PEDESTAL

A VARIETY OF SOLUTIONS TO MAXIMIZE LIMITED SPACE.

### **VHRS Series**

VARIABLE HEIGHT ROLL STANDS

### RC and VHRC Series FIXED AND VARIABLE HEIGHT

### MC Series

FIXED HEIGHT MODULAR CART