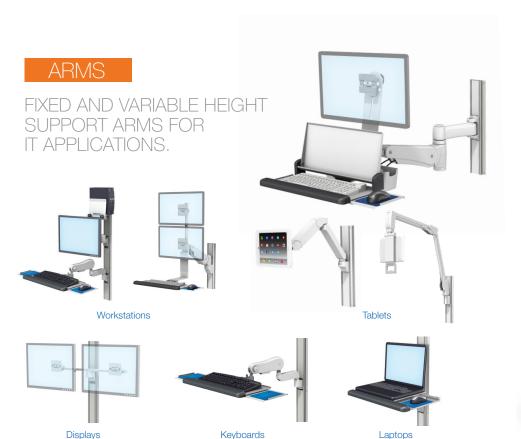

#### **VHM Series**

VARIABLE HEIGHT ARMS

#### M Series

FIXED HEIGHT ARMS PIVOT AND ARTICULATING ARMS

FLUSH 8"/20.3 CM 12"/30.5 CM 16"/40.6 CM 8 X 8"/20.3 X 20.3 CM 8 X 12"/20.3 X 30.5 CM 12 X 12"/30.5 X 30.5 CM