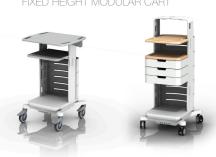

ER HARDWARE ONTO ANESTHESIA MACHINES.



## MOUNTING INTERFACES





14"/35.6 CM



Horizontal Rail











### STANDARDIZATION

Healthcare facilities equipped with GCX® mounting solutions enable providers to focus on patients rather than the placement of technology. Standardizing on GCX mounting number of vendors and allowing clinicians to access

# COUNTERTOP AND PEDESTAL

A VARIETY OF SOLUTIONS TO MAXIMIZE LIMITED SPACE.



#### **VHM Series**

VARIABLE HEIGHT ARMS



#### M Series

FIXED HEIGHT ARMS PIVOT AND ARTICULATING ARMS



FLUSH 8"/20.3 CM 12"/30.5 CM 16"/40.6 CM 8 X 8"/20.3 X 20.3 CM 8 X 12"/20.3 X 30.5 CM 12 X 12"/30.5 X 30.5 CM

### **VHRS Series**

VARIABLE HEIGHT ROLL STANDS



### RC and VHRC Series FIXED AND VARIABLE HEIGHT



### MC Series

FIXED HEIGHT MODULAR CART



### **Dual Channel Columns**

ACCOMMODATES GCX CHANNEL MOUNTS