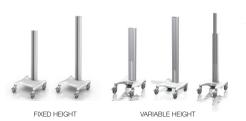

### RC and VHRC Series FIXED AND VARIABLE HEIGHT

### **Dual Channel Columns**

ACCOMMODATES GCX CHANNEL MOUNTS