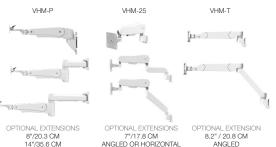

#### **VHM Series**

VARIABLE HEIGHT ARMS

## MOUNTING INTERFACES

14"/35.6 CM

Horizontal Rail