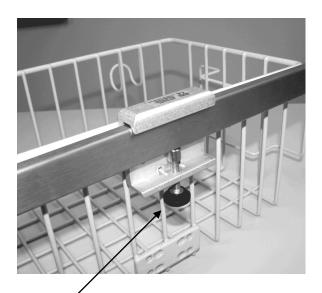

## **Installation Guide**

Utility Basket for 10 x 25mm to 10 x 35mm Rail

The purpose of this guide is to describe installation of Basket on Rail.

## **Parts Reference**

The parts list below includes parts and hardware that will be used in this installation procedure.

| Item # | Description                    | Qty |
|--------|--------------------------------|-----|
| 1      | Utility Basket with Rail Clamp | 1   |

## **Tools Required**

Tools not required for installation of Basket.



## **Installing Utility Basket on Rail**

Follow numbered callouts below.



1. Hook the Rail clamp over the rail.

Installation Note: It may be necessary to loosen Clamping Knob before hooking Rail Clamp over the rail. Access to the knob may be easier from inside the basket.



2. Tighten Clamping Knob.