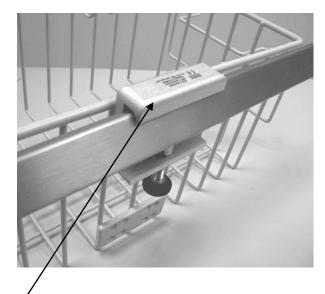

## **Installing Utility Basket on Rail**

Follow numbered callouts below.

1. Hook the Rail clamp over the rail.

Installation Note: It may be necessary to loosen Clamping Knob before hooking Rail Clamp over the rail. Access to the knob may be easier from inside the basket.