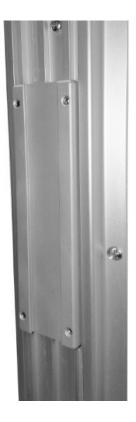

## 3.0 Installation

Insert Dovetail Profile into GCX channel and position as desired:

Use the 1/8" Hex Key to secure all four (4) set screws: