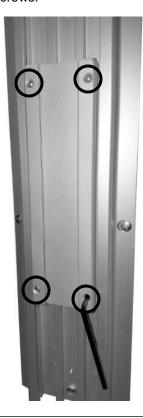

## 3.0 Installation

Insert Dovetail Profile into GCX channel and position as desired:

Use the 1/8" Hex Key to secure all four (4) set screws: