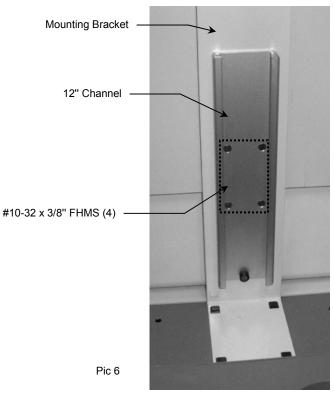

### **Vertical Attachment**

- 1. Remove the Velcro Strap from the Mounting Bracket.
- 2. Using four (4) #10-32 x 3/8" FHMS, attach the Channel to the four (4) threaded mounting holes above and below the lower slots in the Mounting Bracket (see Pic 6).