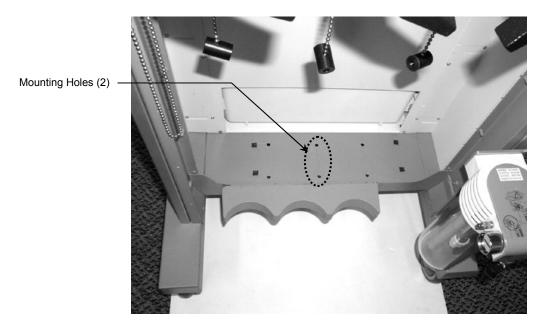

Tools Required: 7/16" wrench or nut driver, Phillips screwdriver.

**Installation Note:** Check the bottom rear chassis of the machine for mounting holes for the Mounting Bracket (see Pic 1). If mounting holes are not present, the Mounting Bracket cannot be attached at this time. Contact Dräger Customer Support for assistance.

If your machine has the required mounting holes, proceed to Step 1 on the next page.

Pic 1