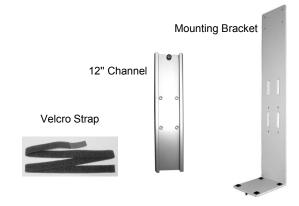

#### **Parts Reference**

The following parts and hardware are included with this installation kit (see photo for parts; hardware not shown):

| Item # | Description                                  | Qty |
|--------|----------------------------------------------|-----|
| 1      | Mounting Bracket                             | 1   |
| 2      | 1/4-20 Kep Nut                               | 2   |
| 3      | 1/4" Flat Washer                             | 2   |
| 4      | Velcro Strap, 48"                            | 1   |
| 5      | Fabius GS Channel, 12"                       | 1   |
| 6      | #10-32 x 3/8" Flat Head Machine Screw (FHMS) | 4   |