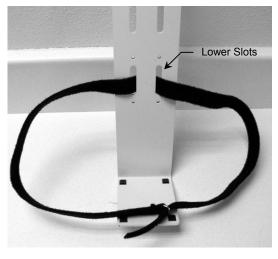

# Attaching the Mounting Bracket

1. Insert the Velcro Strap through the appropriate slots (upper or lower) in the Mounting Bracket (Pic 2).

Pic 2

Insert the two (2) threaded studs (bottom of the Mounting Bracket) through the two (2) mounting holes in the chassis (see Pic 3). Using a 7/16" wrench, secure the Bracket to the chassis with the two (2) 1/4-20 kep nuts and 1/4" flat washers provided. Bracket should be attached as shown in Pic 4.