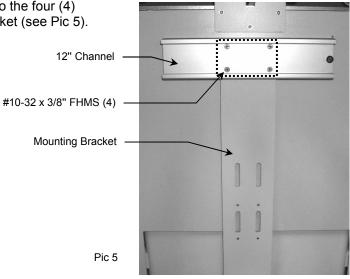

### **Horizontal Attachment**

1. Using four (4) #10-32 x 3/8" FHMS, attach the Channel to the four (4) threaded mounting holes at the top of the Mounting Bracket (see Pic 5).