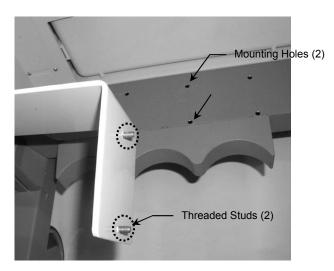

# Attaching the Mounting Bracket

1. Insert the Velcro Strap through the appropriate slots (upper or lower) in the Mounting Bracket (Pic 2).

Pic 2

Insert the two (2) threaded studs (bottom of the Mounting Bracket) through the two (2) mounting holes in the chassis (see Pic 3). Using a 7/16" wrench, secure the Bracket to the chassis with the two (2) 1/4-20 kep nuts and 1/4" flat washers provided. Bracket should be attached as shown in Pic 4.

Pic 3