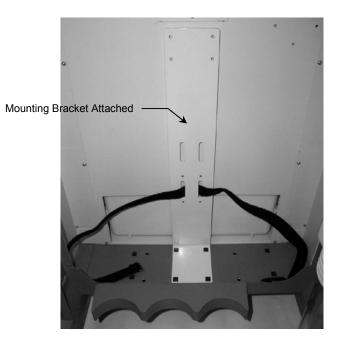

# Attaching the Mounting Bracket

1. Insert the Velcro Strap through the appropriate slots (upper or lower) in the Mounting Bracket (Pic 2).

Pic 2

Insert the two (2) threaded studs (bottom of the Mounting Bracket) through the two (2) mounting holes in the chassis (see Pic 3). Using a 7/16" wrench, secure the Bracket to the chassis with the two (2) 1/4-20 kep nuts and 1/4" flat washers provided. Bracket should be attached as shown in Pic 4.