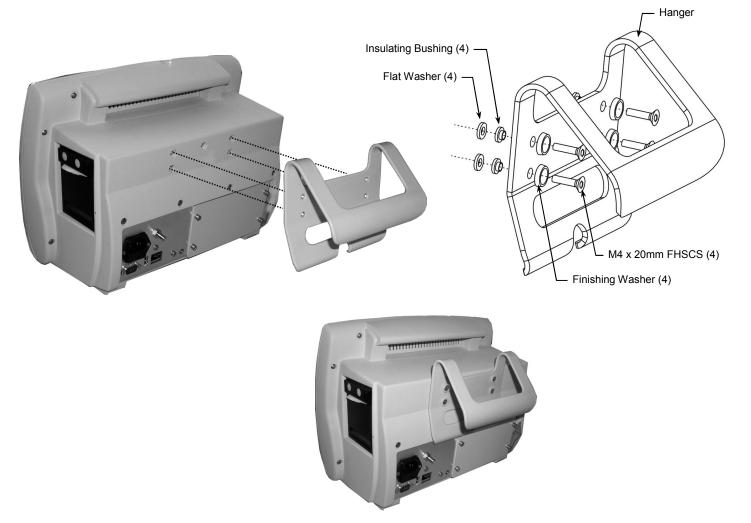

## **Parts Reference**

The following parts and hardware are included with this installation kit (see photo for part; hardware not shown):

| Item # | Description                                  | Qty |
|--------|----------------------------------------------|-----|
| 1      | C3 Bed Rail Hanger                           | 1   |
| 2      | M4 x 20mm Flat Head Socket Cap Screw (FHSCS) | 4   |
| 3      | Finishing Washer, Nylon                      | 4   |
| 4      | Insulating Bushing, Nylon                    | 4   |
| 5      | 3/8" x 3/16" x .06" Flat Washer, Nylon       | 4   |
| 6      | 2.5mm Hex Key                                | 1   |

## Attaching C3 Bed Rail Hanger