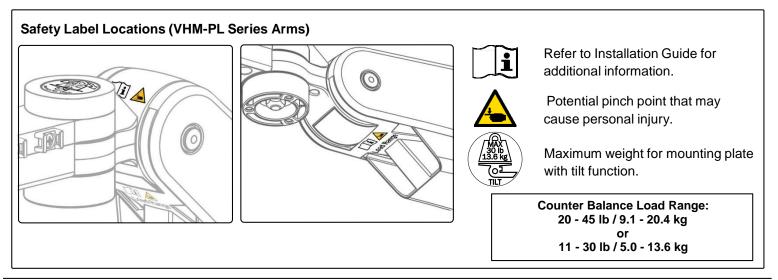

Refer to Installation Guide for additional information.

Remove the device only when the arm is at the highest position.

Do not remove the device when the arm is in a lowered position.

Potential pinch point that may cause personal injury.

Maximum weight for mounting plate with tilt function.

Counter Balance Load Range: 25 - 45 lb / 11.3 - 20.4 kg or 15 - 30 lb / 6.8 - 13.6 kg