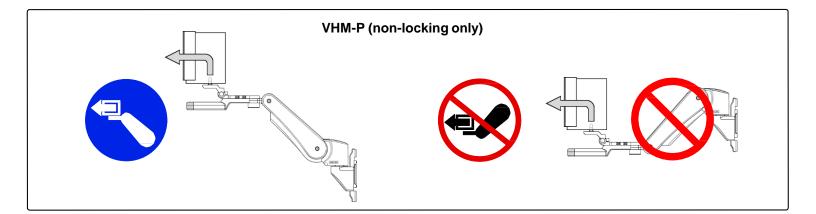

Refer to Installation Guide for additional information.

Remove the device only when the arm is at the highest position.

Do not remove the device when the arm is in a lowered position.

Potential pinch point that may cause personal injury.