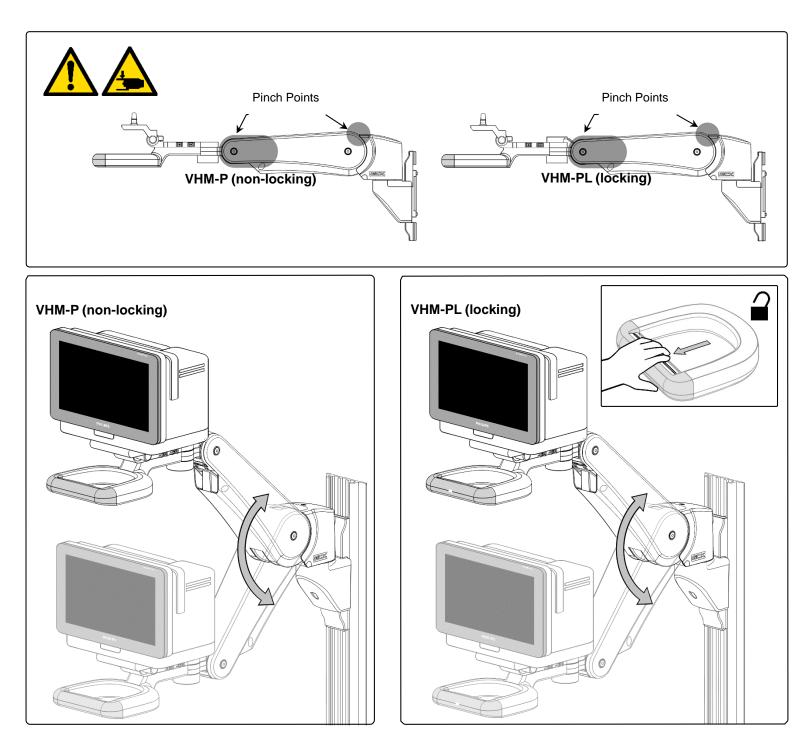

Refer to Installation Guide for additional information.

Remove the device only when the arm is at the highest position.

Do not remove the device when the arm is in a lowered position.

Potential pinch point that may cause personal injury.