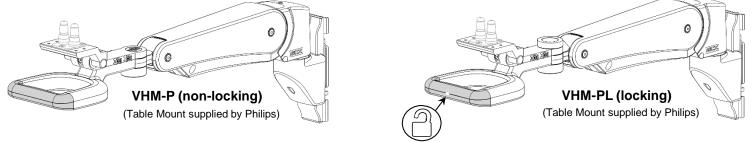

## VHM-P (Non-Locking) and VHM-PL (Locking) Variable Height Arm (Slide-Below-Arm Configuration)

## For Philips IntelliVue MP5/20/30/40/50, MX400/450/500/550/600/700/750/800/850, AD85/75

WARNING: MX750 and MX850 are compatible with one 4-slot rack only due to the limit of the maximum Arm Load Range.