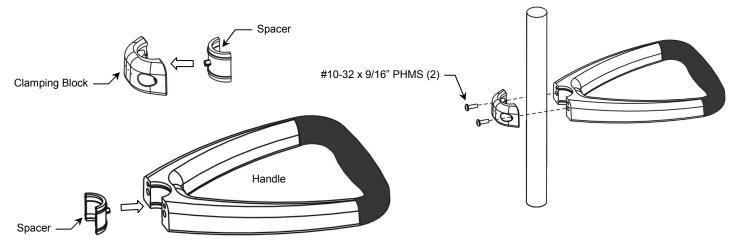

## Attaching Handle to 1.0" Post

- 1. Press one (1) Handle Spacer into the Clamping Block and one (1) Handle Spacer into Handle (below left).
- 2. Fasten Handle to Post with two (2) #10-32 x 9/16" PHMS.