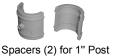

## **Parts Reference**

The following parts and hardware are included with this installation kit (see photos for parts, hardware not shown):

|  | Item # | Description                                  | Qty |
|--|--------|----------------------------------------------|-----|
|  | 1      | Handle                                       | 1   |
|  | 2      | #10-32 x 9/16" Pan Head Machine Screw (PHMS) | 2   |
|  | 3      | Handle Spacer for 1" Post                    | 2   |