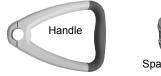

## **Parts Reference**

The following parts and hardware are included with this installation kit (see photos for parts, hardware not shown):

|  | Item # | Description                                  | Qty |
|--|--------|----------------------------------------------|-----|
|  | 1      | Handle                                       | 1   |
|  | 2      | #10-32 x 9/16" Pan Head Machine Screw (PHMS) | 2   |
|  | 3      | Handle Spacer for 1" Post                    | 2   |