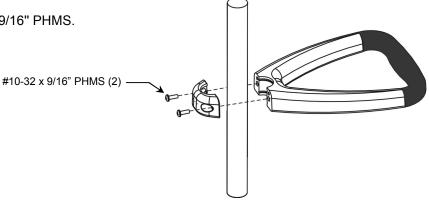

## Attaching Handle to 1.25" Post

Installation Note: Spacers are not required for a 1.25" post.

1. Fasten Handle to Post with two (2) #10-32 x 9/16" PHMS.