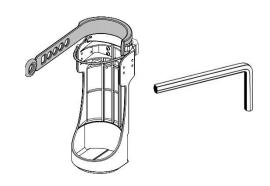

### Parts Reference E-Cylinder Post Mount (1.25"/ 32mm Diameter) (GCX p/n RSL-0011-88)

| Item # | Description           | Qty |
|--------|-----------------------|-----|
| 1*     | E-Cylinder Post Mount | 1   |
| 2      | 5/32" Hex Wrench      | 1   |

<sup>\*</sup>Assembly includes pre-installed Clamping Block and two (2) 10-32 x 5/8" Socket Head Cap Screws (SHCS) for attachment to Post.