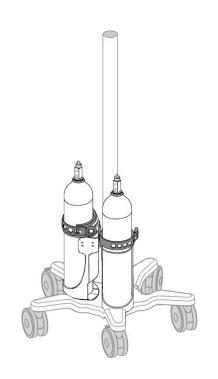

89)

| Item # | Description                | Qty |
|--------|----------------------------|-----|
| 1*     | Dual E-Cylinder Post Mount | 1   |
| 2      | 5/32" Hex Wrench           | 1   |

<sup>\*</sup>Assembly includes pre-installed Clamping Block and two (2) 10-32 x 5/8" Socket Head Cap Screws (SHCS) for attachment to Post.



# Parts Reference Dual E-Cylinder Post Mount (2"/ 51mm Diameter) (GCX p/n RS-0013-23)

| Item # | Description                | Qty |
|--------|----------------------------|-----|
| 1*     | Dual E-Cylinder Post Mount | 1   |
| 2      | 3/16" Hex Wrench           | 1   |

<sup>\*</sup>Assembly includes pre-installed Clamping Block and two (2) 1/4-20 x 3/4" Socket Head Cap Screws (SHCS) for attachment to Post.



### **Installing the Dual E-Cylinder Post Mount**







## Safety Cable must be correctly secured when E-Cylinder is installed.

# **Securing Safety Cable**







# Installing E-Cylinder