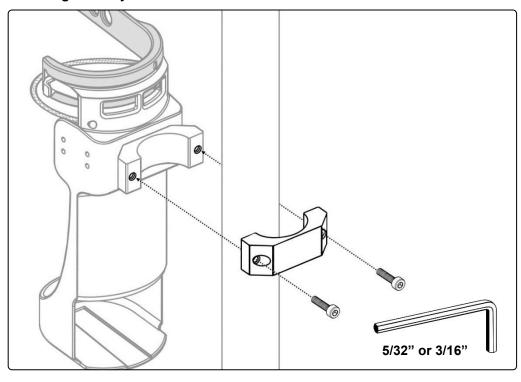

## **Installing the E-Cylinder Post Mount**

### **Installing the Dual E-Cylinder Post Mount**