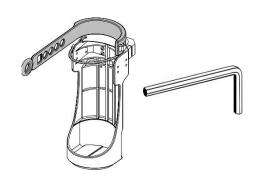

# Parts Reference Dual E-Cylinder Post Mount (1.25" / 32mm Diameter) (GCX p/n RSL-0011-89)

| Item # | Description                | Qty |
|--------|----------------------------|-----|
| 1*     | Dual E-Cylinder Post Mount | 1   |
| 2      | 5/32" Hex Wrench           | 1   |

<sup>\*</sup>Assembly includes pre-installed Clamping Block and two (2) 10-32 x 5/8" Socket Head Cap Screws (SHCS) for attachment to Post.