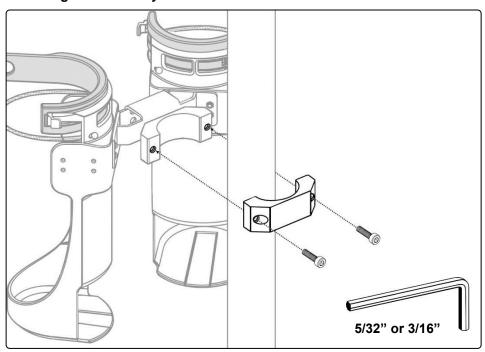

## **Installing the E-Cylinder Post Mount**

### **Installing the Dual E-Cylinder Post Mount**