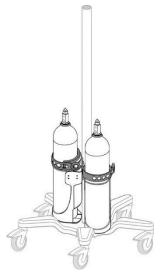

# Parts Reference Dual E-Cylinder Post Mount (1.25" / 32mm Diameter) (GCX p/n RSL-0011-89)

| Item # | Description                | Qty |
|--------|----------------------------|-----|
| 1*     | Dual E-Cylinder Post Mount | 1   |
| 2      | 5/32" Hex Wrench           | 1   |

<sup>\*</sup>Assembly includes pre-installed Clamping Block and two (2) 10-32 x 5/8" Socket Head Cap Screws (SHCS) for attachment to Post.

### **Installing the Dual E-Cylinder Post Mount**