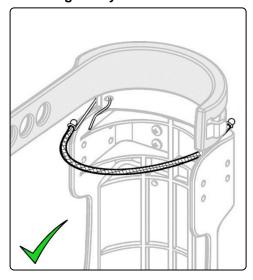

Safety Cable must be correctly secured when E-Cylinder is installed. Refer to page 4 for correct installation.

## Safety Cable must be correctly secured when E-Cylinder is installed.

# **Securing Safety Cable**