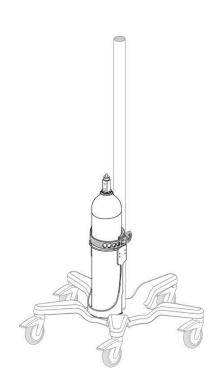

1.25"/ 32mm Diameter) (GCX p/n RSL-0011-88)

| Item # | Description           | Qty |
|--------|-----------------------|-----|
| 1*     | E-Cylinder Post Mount | 1   |
| 2      | 5/32" Hex Wrench      | 1   |

<sup>\*</sup>Assembly includes pre-installed Clamping Block and two (2) 10-32 x 5/8" Socket Head Cap Screws (SHCS) for attachment to Post.



### Parts Reference E-Cylinder Post Mount (2"/ 51mm Diameter) (GCX p/n RS-0013-22)

| Item # | Description           | Qty |
|--------|-----------------------|-----|
| 1*     | E-Cylinder Post Mount | 1   |
| 2      | 3/16" Hex Wrench      | 1   |

<sup>\*</sup>Assembly includes pre-installed Clamping Block and two (2)  $1/4-20 \times 3/4$ " Socket Head Cap Screws (SHCS) for attachment to Post.



## **Installing the E-Cylinder Post Mount**





# Parts Reference Dual E-Cylinder Post Mount (1.25" / 32mm Diameter) (GCX p/n RSL-0011-89)

| Item # | Description                | Qty |
|--------|----------------------------|-----|
| 1*     | Dual E-Cylinder Post Mount | 1   |
| 2      | 5/32" Hex Wrench           | 1   |

<sup>\*</sup>Assembly includes pre-installed Clamping Block and two (2) 10-32 x 5/8" Socket Head Cap Screws (SHCS) for attachment to Post.



# Parts Reference Dual E-Cylinder Post Mount (2"/ 51mm Diameter) (GCX p/n RS-0013-23)

| Item # | Description                | Qty |
|--------|----------------------------|-----|
| 1*     | Dual E-Cylinder Post Mount | 1   |
| 2      | 3/16" Hex Wrench           | 1   |

<sup>\*</sup>Assembly includes pre-installed Clamping Block and two (2) 1/4-20 x 3/4" Socket Head Cap Screw