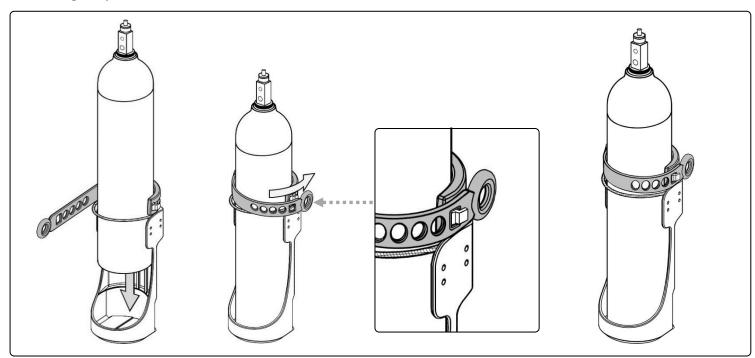

1   |
| 2      | 5/32" Hex Wrench           | 1   |

<sup>\*</sup>Assembly includes pre-installed Clamping Block and two (2) 10-32 x 5/8" Socket Head Cap Screws (SHCS) for attachment to Post.



# Parts Reference Dual E-Cylinder Post Mount (2"/ 51mm Diameter) (GCX p/n RS-0013-23)

| Item # | Description                | Qty |
|--------|----------------------------|-----|
| 1*     | Dual E-Cylinder Post Mount | 1   |
| 2      | 3/16" Hex Wrench           | 1   |

<sup>\*</sup>Assembly includes pre-installed Clamping Block and two (2) 1/4-20 x 3/4" Socket Head Cap Screws (SHCS) for attachment to Post.



### **Installing the Dual E-Cylinder Post Mount**







## Safety Cable must be correctly secured when E-Cylinder is installed.

# **Securing Safety Cable**







# Installing E-Cylinder