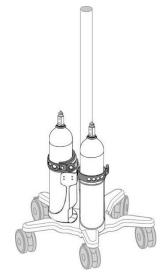

# Parts Reference Dual E-Cylinder Post Mount (2"/ 51mm Diameter) (GCX p/n RS-0013-23)

| Item # | Description                | Qty |
|--------|----------------------------|-----|
| 1*     | Dual E-Cylinder Post Mount | 1   |
| 2      | 3/16" Hex Wrench           | 1   |

<sup>\*</sup>Assembly includes pre-installed Clamping Block and two (2) 1/4-20 x 3/4" Socket Head Cap Screws (SHCS) for attachment to Post.

### **Installing the Dual E-Cylinder Post Mount**