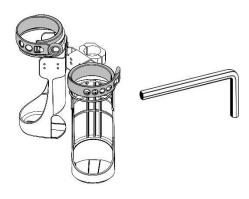

### Parts Reference E-Cylinder Post Mount (1.25"/ 32mm Diameter) (GCX p/n RSL-0011-88)

| Item # | Description           | Qty |
|--------|-----------------------|-----|
| 1*     | E-Cylinder Post Mount | 1   |
| 2      | 5/32" Hex Wrench      | 1   |

<sup>\*</sup>Assembly includes pre-installed Clamping Block and two (2) 10-32 x 5/8" Socket Head Cap Screws (SHCS) for attachment to Post.