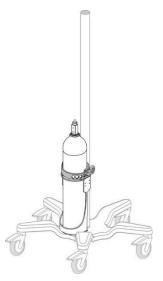

#### **Installation Guide**

E-Cylinder Post Mounts for 1.25"/32mm & 2"/51mm Diameter Posts (Cylinder Diameter: 3.5"- 4.5" / 89mm - 114.3mm) (Maximum Cylinder Weight – 20 lbs / 9.1kg Full)

E-Cylinder Post Mount (1.25"/ 32mm Diameter) (GCX p/n RSL-0011-88)

### Parts Reference E-Cylinder Post Mount (1.25"/ 32mm Diameter) (GCX p/n RSL-0011-88)

| Item # | Description           | Qty |
|--------|-----------------------|-----|
| 1*     | E-Cylinder Post Mount | 1   |
| 2      | 5/32" Hex Wrench      | 1   |

## **Installing the E-Cylinder Post Mount**