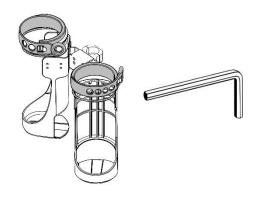

# Parts Reference Dual E-Cylinder Post Mount (1.25" / 32mm Diameter) (GCX p/n RSL-0011-89)

| Item # | Description                | Qty |
|--------|----------------------------|-----|
| 1*     | Dual E-Cylinder Post Mount | 1   |
| 2      | 5/32" Hex Wrench           | 1   |

<sup>\*</sup>Assembly includes pre-installed Clamping Block and two (2) 10-32 x 5/8" Socket Head Cap Screws (SHCS) for attachment to Post.