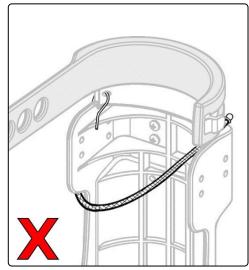

Safety Cable must be correctly secured when E-Cylinder is installed. Refer to page 4 for correct installation.

## Safety Cable must be correctly secured when E-Cylinder is installed.

# **Securing Safety Cable**