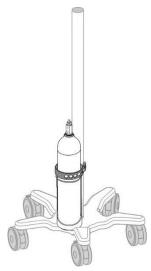

E-Cylinder Post Mount (2"/ 51mm Diameter) (GCX p/n RS-0013-22)

Dual E-Cylinder Post Mount (1.25" / 32mm Diameter) (GCX p/n RSL-0011-89)

Dual E-Cylinder Post Mount (2"/ 51mm Diameter) (GCX p/n RS-0013-23)

### Parts Reference E-Cylinder Post Mount (2"/ 51mm Diameter) (GCX p/n RS-0013-22)

| Item # | Description           | Qty |
|--------|-----------------------|-----|
| 1*     | E-Cylinder Post Mount | 1   |
| 2      | 3/16" Hex Wrench      | 1   |

## **Installing the E-Cylinder Post Mount**