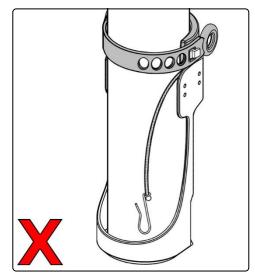

Safety Cable must be correctly secured when E-Cylinder is installed. Refer to page 4 for correct installation.

## Safety Cable must be correctly secured when E-Cylinder is installed.

# **Securing Safety Cable**