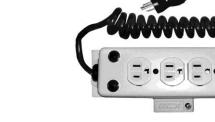

## **GCX Mounting Assembly Installation Guide**

Flush Wall Mount Power Strip with Coiled Cord Assembly (Tripp-Lite UL 1363A Rating)

The purpose of this guide is to describe mounting of the Power Strip with Coiled Cord on GCX VHRC Carts.

## **Parts Reference**

The following parts and hardware will be used in this procedure:

| Item # | Description                          | Qty |
|--------|--------------------------------------|-----|
| 1      | Power Strip – Channel Slide Assembly | 1   |
| 2      | 1/8" Hex Key                         | 1   |