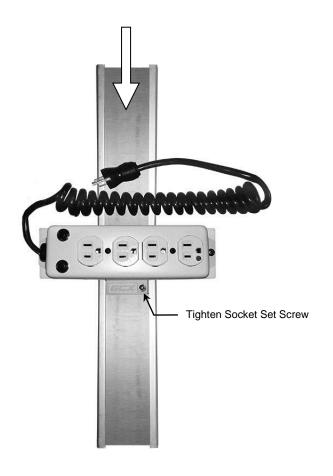

## **Mounting Power Strip in Channel**

- 1. Insert Slide (attached to rear of Power Strip) in Channel and slide Power Strip to desired mounting position.
- 2. Using 1/8" hex key provided tighten the socket set screw at the lower right corner of the Slide to secure position.