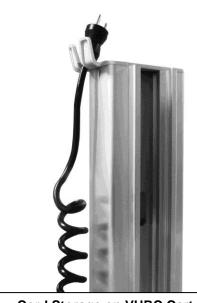

Cord Storage on VHRC Cart
Coiled Cord can be stored during transport by
utilizing molded hook at top of VHRC column.