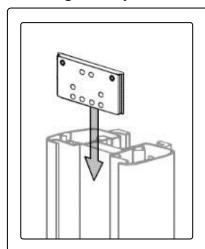

### Parts Reference- Dual E-Cylinder Channel Mount

| Item # | Description                   | Qty |
|--------|-------------------------------|-----|
| 1      | Dual E-Cylinder Channel Mount | 1   |
| 2      | 1/8" Hex Wrench               | 1   |



# **Installing the Dual E-Cylinder Channel Mount**







### Parts Reference- E-Cylinder Rear Accessory Track Mount

| Item # | Description                                | Qty |
|--------|--------------------------------------------|-----|
| 1      | E-Cylinder Mount                           | 1   |
| 2      | Rear Accessory Track Mounting Plate        | 1   |
| 3      | 10-32 x 1/2" Pan Head Machine Screw (PHMS) | 4   |
| 4      | 1/8" Hex Wrench                            | 1   |



# Installing the E-Cylinder Rear Accessory Track Mount









### Parts Reference- Dual E-Cylinder Rear Accessory Track Mount

| Item # | Description                                | Qty |
|--------|--------------------------------------------|-----|
| 1      | Dual E-Cylinder Rear Accessory Track Mount | 1   |
| 2      | 1/8" Hex Wrench                            | 1   |



## Installing the Dual E-Cylinder Rear Accessory Track Mount









# Safety Cable must be correctly secured when E-Cylinder is installed.

### **Securing Safety Cable**







# Installing E-Cylinder