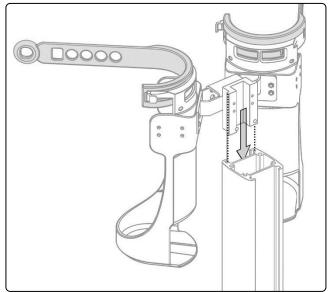

# Installing the E-Cylinder Channel Mount

# **Installing the Dual E-Cylinder Channel Mount**

# Installing the E-Cylinder Rear Accessory Track Mount

## Installing the Dual E-Cylinder Rear Accessory Track Mount