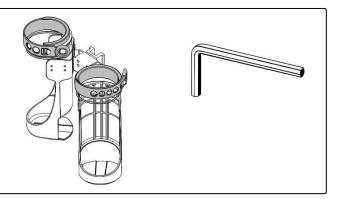

# Parts Reference- E-Cylinder Channel Mount

| Item # | Description              | Qty |
|--------|--------------------------|-----|
| 1      | E-Cylinder Channel Mount | 1   |
| 2      | 1/8" Hex Wrench          | 1   |

# Installing the E-Cylinder Channel Mount