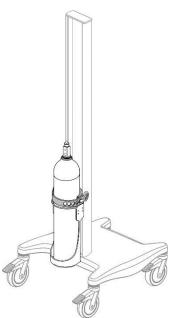

#### Installation Guide

E-Cylinder Channel Mounts & VHRC/RC Rear Accessory Track Mounts (Cylinder Diameter: 3.5"- 4.5" / 89 - 114.3mm) (Maximum Cylinder Weight – 20 lbs / 9.1kg Full)



E-Cylinder Channel Mount WM-0009-88



E-Cylinder VHRC/RC Rear Accessory Track Mount RST-0008-88



Dual E-Cylinder Channel Mount WM-0009-89



Dual E-Cylinder VHRC/RC Rear Accessory Track Mount RST-0008-89



Safety Cable must be correctly secured when E-Cylinder is installed. Refer to page 6 for correct installation.

# Parts Reference- E-Cylinder Channel Mount

| Item # | Description              | Qty |
|--------|--------------------------|-----|
| 1      | E-Cylinder Channel Mount | 1   |
| 2      | 1/8" Hex Wrench          | 1   |





# Installing the E-Cylinder Channel Mount







### Parts Reference- Dual E-Cylinder Channel Mount

| Item # | Description                   | Qty |
|--------|-------------------------------|-----|
| 1      | Dual E-Cylinder Channel Mount | 1   |
| 2      | 1/8" Hex Wrench