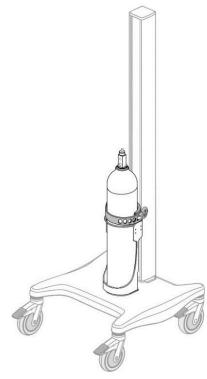

#### Installation Guide

E-Cylinder Channel Mounts & VHRC/RC Rear Accessory Track Mounts (Cylinder Diameter: 3.5"- 4.5" / 89 - 114.3mm) (Maximum Cylinder Weight – 20 lbs / 9.1kg Full)

E-Cylinder Channel Mount WM-0009-88

E-Cylinder VHRC/RC Rear Accessory Track Mount RST-0008-88

Dual E-Cylinder Channel Mount WM-0009-89

Dual E-Cylinder VHRC/RC Rear Accessory Track Mount RST-0008-89

Safety Cable must be correctly secured when E-Cylinder is installed. Refer to page 6 for correct installation.