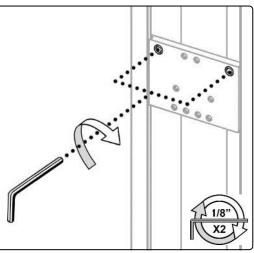

# Parts Reference- Dual E-Cylinder Channel Mount

| Item # | Description                   | Qty |
|--------|-------------------------------|-----|
| 1      | Dual E-Cylinder Channel Mount | 1   |
| 2      | 1/8" Hex Wrench               | 1   |



# **Installing the Dual E-Cylinder Channel Mount**







### Parts Reference- E-Cylinder Rear Accessory Track Mount

| Item # | Description                                | Qty |
|--------|--------------------------------------------|-----|
| 1      | E-Cylinder Mount                           | 1   |
| 2      | Rear Accessory Track Mounting Plate        | 1   |
| 3      | 10-32 x 1/2" Pan Head Machine Screw (PHMS) | 4   |
| 4      | 1/8" Hex Wrench                            | 1   |



# Installing the E-Cylinder Rear Accessory Track Mount









### Parts Reference- Dual E-Cylinder Rear Accessory Track Mount

| Item # | Description                                | Qty |
|--------|--------------------------------------------|-----|
| 1      | Dual E-Cylinder Rear Accessory Track Mount | 1   |
| 2      | 1/8" Hex Wrench                            | 1   |



## Installing the Dual E-Cylinder Rear Accessory Track Mount









# Safety Cable must be correctly secured when E-Cylinder is installed.

### **Securing Safety Cable**







# Installing E-Cylinder