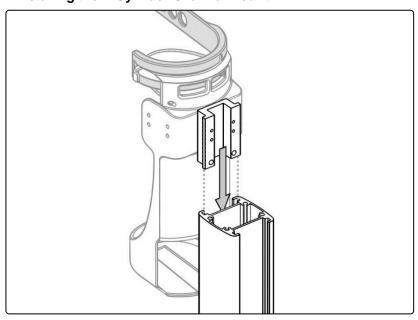

# Installing the E-Cylinder Channel Mount

# **Installing the Dual E-Cylinder Channel Mount**