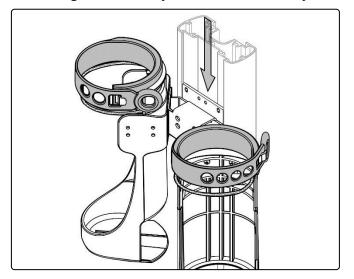

ption                                | Qty |
|--------|--------------------------------------------|-----|
| 1      | E-Cylinder Mount                           | 1   |
| 2      | Rear Accessory Track Mounting Plate        | 1   |
| 3      | 10-32 x 1/2" Pan Head Machine Screw (PHMS) | 4   |
| 4      | 1/8" Hex Wrench                            | 1   |



# Installing the E-Cylinder Rear Accessory Track Mount









### Parts Reference- Dual E-Cylinder Rear Accessory Track Mount

| Item # | Description                                | Qty |
|--------|--------------------------------------------|-----|
| 1      | Dual E-Cylinder Rear Accessory Track Mount | 1   |
| 2      | 1/8" Hex Wrench                            | 1   |



## Installing the Dual E-Cylinder Rear Accessory Track Mount









# Safety Cable must be correctly secured when E-Cylinder is installed.

### **Securing Safety Cable**







# Installing E-Cylinder