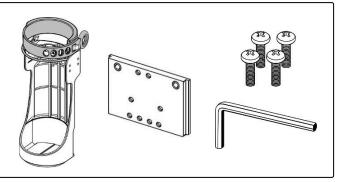

### Parts Reference- E-Cylinder Rear Accessory Track Mount

| Item # | Description                                | Qty |
|--------|--------------------------------------------|-----|
| 1      | E-Cylinder Mount                           | 1   |
| 2      | Rear Accessory Track Mounting Plate        | 1   |
| 3      | 10-32 x 1/2" Pan Head Machine Screw (PHMS) | 4   |
| 4      | 1/8" Hex Wrench                            | 1   |

# Installing the E-Cylinder Rear Accessory Track Mount