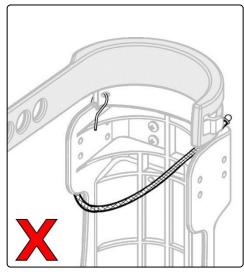

# Safety Cable must be correctly secured when E-Cylinder is installed.

### **Securing Safety Cable**