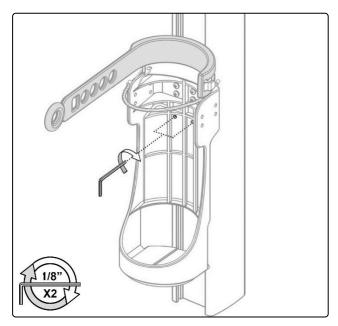

# Safety Cable must be correctly secured when E-Cylinder is installed.

### **Securing Safety Cable**