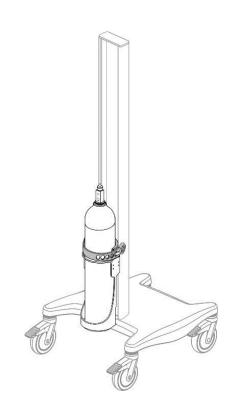

rts Reference- Dual E-Cylinder Channel Mount

| Item # | Description                   | Qty |
|--------|-------------------------------|-----|
| 1      | Dual E-Cylinder Channel Mount | 1   |
| 2      | 1/8" Hex Wrench               | 1   |



# **Installing the Dual E-Cylinder Channel Mount**







### Parts Reference- E-Cylinder Rear Accessory Track Mount

| Item # | Description                                | Qty |
|--------|--------------------------------------------|-----|
| 1      | E-Cylinder Mount                           | 1   |
| 2      | Rear Accessory Track Mounting Plate        | 1   |
| 3      | 10-32 x 1/2" Pan Head Machine Screw (PHMS) | 4   |
| 4      | 1/8" Hex Wrench                            | 1   |



# Installing the E-Cylinder Rear Accessory Track Mount









### Parts Reference- Dual E-Cylinder Rear Accessory Track Mount

| Item # | Description                                | Qty |
|--------|--------------------------------------------|-----|
| 1      | Dual E-Cylinder Rear Accessory Track Mount | 1   |
| 2      | 1/8" Hex Wrench                            | 1   |



## Installing the Dual E-Cylinder Rear Accessory Track Mount









# Safety Cable must be correctly secured when E-Cylinder is installed.

### **Securing Safety Cable**







# Installing E-Cylinder