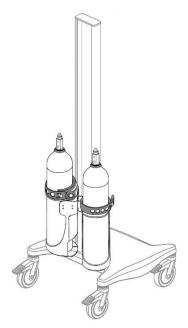

#### Installation Guide

E-Cylinder Channel Mounts & VHRC/RC Rear Accessory Track Mounts (Cylinder Diameter: 3.5"- 4.5" / 89 - 114.3mm) (Maximum Cylinder Weight – 20 lbs / 9.1kg Full)



E-Cylinder Channel Mount WM-0009-88



E-Cylinder VHRC/RC Rear Accessory Track Mount RST-0008-88



Dual E-Cylinder Channel Mount WM-0009-89



Dual E-Cylinder VHRC/RC Rear Accessory Track Mount RST-0008-89



Safety Cable must be correctly secured when E-Cylinder is installed. Refer to page 6 for correct installation.

# Parts Reference- E-Cylinder Channel Mount

| Item # | Description              | Qty |
|--------|--------------------------|-----|
| 1      | E-Cylinder Channel Mount | 1   |
| 2      | 1/8" Hex Wrench          | 1   |





# Installing the E-Cylinder Channel Mount







### Parts Reference- Dual E-Cylinder Channel Mount

| Item # | Description                   | Qty |
|--------|-------------------------------|-----|
| 1      | Dual E-Cylinder Channel Mount | 1   |
| 2      | 1/8" Hex Wrench               | 1   |



# **Installing the Dual E-Cylinder Channel Mount**







### Parts Reference- E-Cylinder Rear