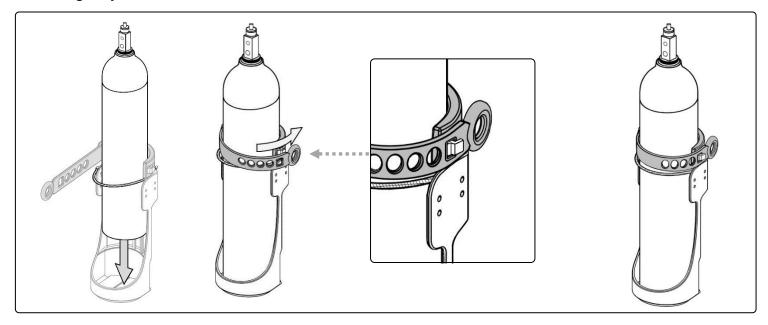

| 1   |
| 2      | Rear Accessory Track Mounting Plate        | 1   |
| 3      | 10-32 x 1/2" Pan Head Machine Screw (PHMS) | 4   |
| 4      | 1/8" Hex Wrench                            | 1   |



# Installing the E-Cylinder Rear Accessory Track Mount









### Parts Reference- Dual E-Cylinder Rear Accessory Track Mount

| Item # | Description                                | Qty |
|--------|--------------------------------------------|-----|
| 1      | Dual E-Cylinder Rear Accessory Track Mount | 1   |
| 2      | 1/8" Hex Wrench                            | 1   |



## Installing the Dual E-Cylinder Rear Accessory Track Mount









# Safety Cable must be correctly secured when E-Cylinder is installed.

### **Securing Safety Cable**







# Installing E-Cylinder