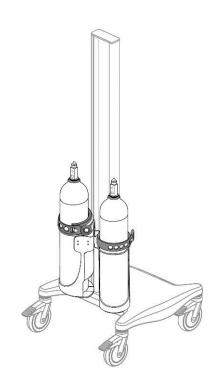

n                                | Qty |
|--------|--------------------------------------------|-----|
| 1      | E-Cylinder Mount                           | 1   |
| 2      | Rear Accessory Track Mounting Plate        | 1   |
| 3      | 10-32 x 1/2" Pan Head Machine Screw (PHMS) | 4   |
| 4      | 1/8" Hex Wrench                            | 1   |



# Installing the E-Cylinder Rear Accessory Track Mount









### Parts Reference- Dual E-Cylinder Rear Accessory Track Mount

| Item # | Description                                | Qty |
|--------|--------------------------------------------|-----|
| 1      | Dual E-Cylinder Rear Accessory Track Mount | 1   |
| 2      | 1/8" Hex Wrench                            | 1   |



## Installing the Dual E-Cylinder Rear Accessory Track Mount









# Safety Cable must be correctly secured when E-Cylinder is installed.

### **Securing Safety Cable**







# Installing E-Cylinder