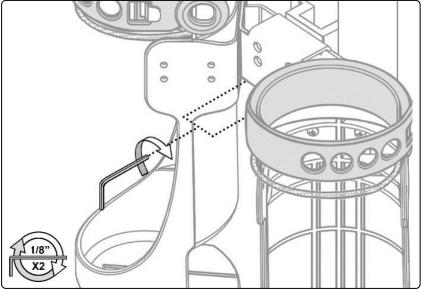

# Safety Cable must be correctly secured when E-Cylinder is installed.

### **Securing Safety Cable**