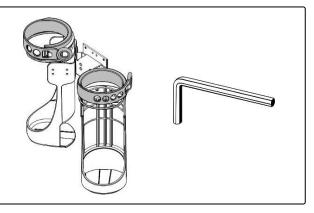

### Parts Reference- Dual E-Cylinder Channel Mount

| Item # | Description                   | Qty |
|--------|-------------------------------|-----|
| 1      | Dual E-Cylinder Channel Mount | 1   |
| 2      | 1/8" Hex Wrench               | 1   |

# **Installing the Dual E-Cylinder Channel Mount**