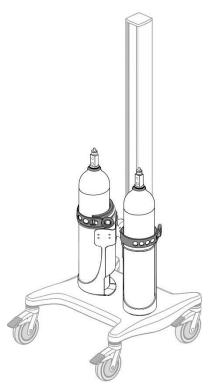

#### Installation Guide

E-Cylinder Channel Mounts & VHRC/RC Rear Accessory Track Mounts (Cylinder Diameter: 3.5"- 4.5" / 89 - 114.3mm) (Maximum Cylinder Weight – 20 lbs / 9.1kg Full)

E-Cylinder Channel Mount WM-0009-88

E-Cylinder VHRC/RC Rear Accessory Track Mount RST-0008-88

Dual E-Cylinder Channel Mount WM-0009-89

Dual E-Cylinder VHRC/RC Rear Accessory Track Mount RST-0008-89

Safety Cable must be correctly secured when E-Cylinder is installed. Refer to page 6 for correct installation.