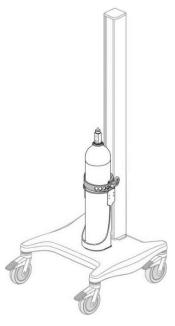

#### Installation Guide

E-Cylinder Channel Mounts & VHRC/RC Rear Accessory Track Mounts (Cylinder Diameter: 3.5"- 4.5" / 89 - 114.3mm) (Maximum Cylinder Weight – 20 lbs / 9.1kg Full)



E-Cylinder Channel Mount WM-0009-88



E-Cylinder VHRC/RC Rear Accessory Track Mount RST-0008-88



Dual E-Cylinder Channel Mount WM-0009-89



Dual E-Cylinder VHRC/RC Rear Accessory Track Mount RST-0008-89



Safety Cable must be correctly secured when E-Cylinder is installed. Refer to page 6 for correct installation.

# Parts Reference- E-Cylinder Channel Mount

| Item # | Description              | Qty |
|--------|--------------------------|-----|
| 1      | E-Cylinder Channel Mount | 1   |
| 2      | 1/8" Hex Wrench          | 1   |





# Installing the E-Cylinder Channel Mount







### Parts Reference- Dual E-Cylinder Channel Mount

| Item # | Description                   | Qty |
|--------|-------------------------------|-----|
| 1      | Dual E-Cylinder Channel Mount | 1   |
|