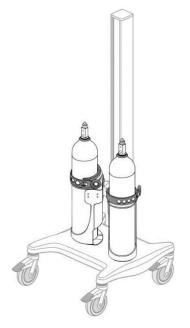

#### Installation Guide

E-Cylinder Channel Mounts & VHRC/RC Rear Accessory Track Mounts (Cylinder Diameter: 3.5"- 4.5" / 89 - 114.3mm) (Maximum Cylinder Weight – 20 lbs / 9.1kg Full)



E-Cylinder Channel Mount WM-0009-88



E-Cylinder VHRC/RC Rear Accessory Track Mount RST-0008-88



Dual E-Cylinder Channel Mount WM-0009-89



Dual E-Cylinder VHRC/RC Rear Accessory Track Mount RST-0008-89



Safety Cable must be correctly secured when E-Cylinder is installed. Refer to page 6 for correct installation.

# Parts Reference- E-Cylinder Channel Mount

| Item # | Description              | Qty |
|--------|--------------------------|-----|
| 1      | E-Cylinder Channel Mount | 1   |
| 2      | 1/8" Hex Wrench          | 1   |





# Installing the E-Cylinder Channel Mount







### Parts Reference- Dual E-Cylinder Channel Mount

| Item # | Description                   | Qty |
|--------|-------------------------------|-----|
| 1      | Dual E-Cylinder Channel Mount | 1   |
| 2      | 1/8" Hex Wrench               | 1   |



# **Installing the Dual E-Cylinder Channel Mount**