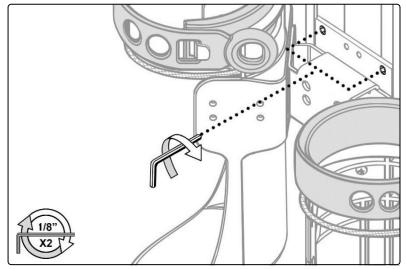

# Installing the E-Cylinder Channel Mount

# **Installing the Dual E-Cylinder Channel Mount**

# Installing the E-Cylinder Rear Accessory Track Mount

## Installing the Dual E-Cylinder Rear Accessory Track Mount