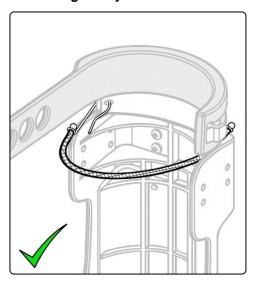

# Safety Cable must be correctly secured when E-Cylinder is installed.

### **Securing Safety Cable**