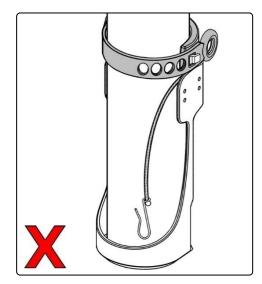

# Safety Cable must be correctly secured when E-Cylinder is installed.

### **Securing Safety Cable**