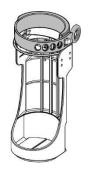

# Parts Reference- E-Cylinder Channel Mount

| Item # | Description              | Qty |
|--------|--------------------------|-----|
| 1      | E-Cylinder Channel Mount | 1   |
| 2      | 1/8" Hex Wrench          | 1   |

# Installing the E-Cylinder Channel Mount