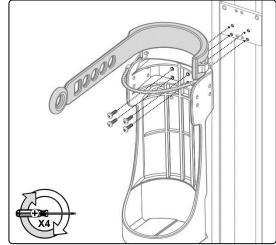

### Parts Reference- E-Cylinder Rear Accessory Track Mount

| Item # | Description                                | Qty |
|--------|--------------------------------------------|-----|
| 1      | E-Cylinder Mount                           | 1   |
| 2      | Rear Accessory Track Mounting Plate        | 1   |
| 3      | 10-32 x 1/2" Pan Head Machine Screw (PHMS) | 4   |
| 4      | 1/8" Hex Wrench                            | 1   |

# Installing the E-Cylinder Rear Accessory Track Mount