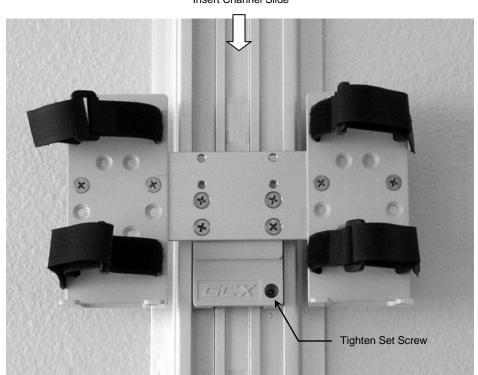

## Mounting the Power Supply Bracket in the Channel

1. Insert the Channel Slide (rear of Power Supply Bracket) in the Channel and slide to mounting position. Using the 1/8" hex key provided, tighten set screw at bottom right corner of Channel Slide.

Insert Channel Slide