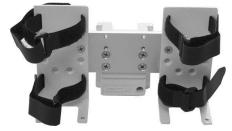

## **Parts Reference**

The following parts and hardware are included with this installation kit (see photo for parts; hardware not shown):

| Item # | Description                                    | Qty |
|--------|------------------------------------------------|-----|
| 1      | Power Supply Bracket ( with 18" Velcro Straps) | 2   |
| 2      | #8-32 x 1/4" Pan Head Machine Screw (PHMS)     | 2   |
| 3      | Cable Retainer, Nylon                          | 2   |
| 4      | #8 Flat Washer                                 | 2   |
| 5      | Hook-and-Loop Strap, 12"                       | 4   |
| 6      | 1/8" Hex Key                                   | 1   |
| 7      | Dual Power Supply Cross member                 | 1   |