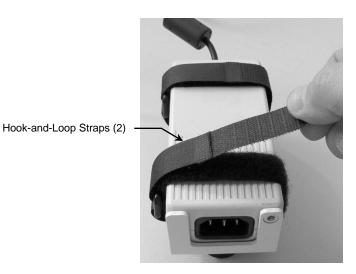

## **Mounting Power Supply in Bracket**

- 1. Place power supply in Bracket, insert hook-and-loop straps through rings, pull straps tight and press firmly (below left). **Installation Note:** This Bracket is pre-assembled with two (2) 18" long hook-and-loop straps. These straps securely hold most power supplies, but may be replaced with 12" velcro straps (provided) for smaller power supplies.
- 2. Loop power cable through Nylon Cable Retainer and fasten Retainer to bottom of Bracket using #8-32 x 1/4" PHMS and #8 flat washer (below right).