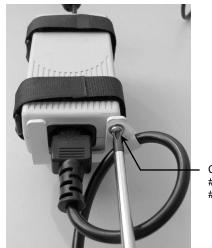

## **Mounting Power Supply in Bracket**

- 1. Place power supply in Bracket, insert hook-and-loop straps through rings, pull straps tight and press firmly (below left). **Installation Note:** This Bracket is pre-assembled with two (2) 18" long hook-and-loop straps. These straps securely hold most power supplies, but may be replaced with 12" velcro straps (provided) for smaller power supplies.
- 2. Loop power cable through Nylon Cable Retainer and fasten Retainer to bottom of Bracket using #8-32 x 1/4" PHMS and #8 flat washer (below right).

Cable Retainer #8-32 x 1/4" PHMS #8 Flat Washer