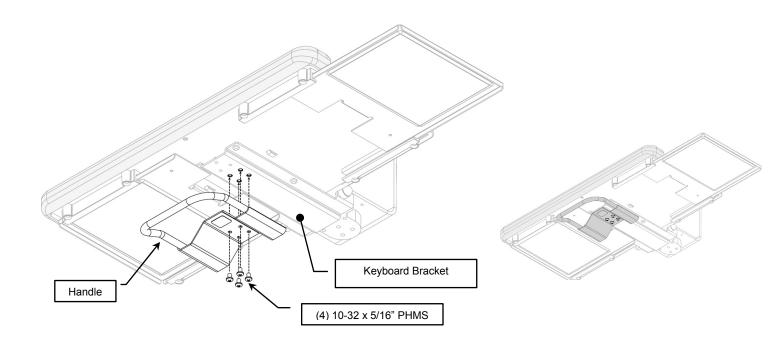

## Attaching Handle to Keyboard Tray

Using a Phillips screwdriver, attach handle to keyboard bracket with (4) 10-32 x 5/16" PHMS as shown below.