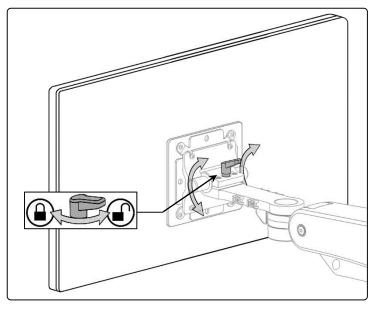

## Safety Label Locations (VHM-P Series Arms)

Refer to Installation Guide for additional information.

Remove the Device only when the Arm is at the highest position.

Do not remove device when arm is in a lowered position.