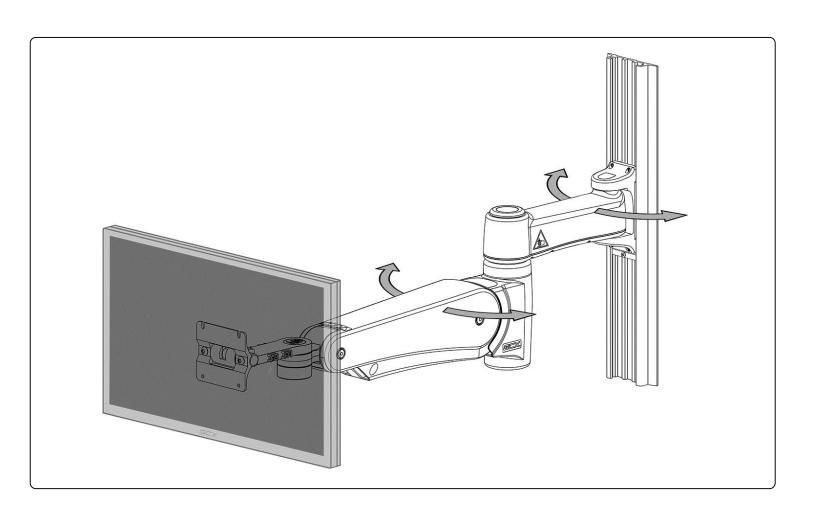

## Safety Label Locations (VHM-P Series Arms)

Refer to Installation Guide for additional information.

Remove the Device only when the Arm is at the highest position.

Do not remove device when arm is in a lowered position.