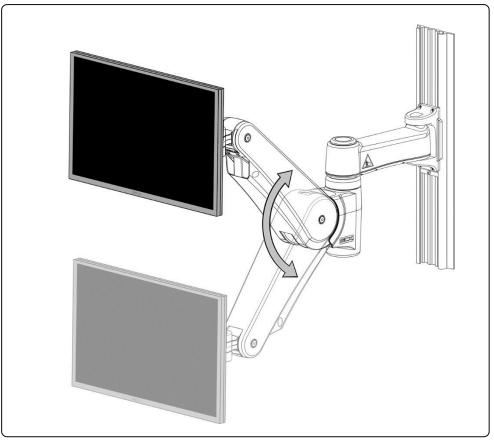

## Safety Label Locations (VHM-P Series Arms)

Refer to Installation Guide for additional information.

Remove the Device only when the Arm is at the highest position.

Do not remove device when arm is in a lowered position.