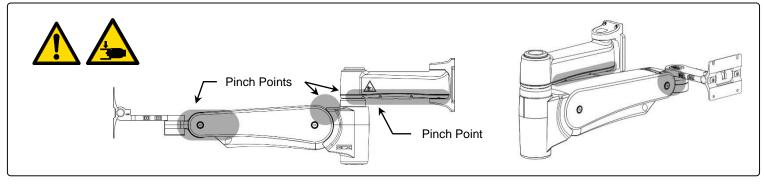

Potential pinch point that may cause personal injury.

Maximum weight for mounting plate with tilt function.

Counter Balance Load Range: 25 - 45 lb / 11.3 - 20.4 kg or 15 - 30 lb / 6.8 - 13.6 kg

DU-WS-0012-129 Rev A 11/28/16 GCX Corp. Page 2 of 3