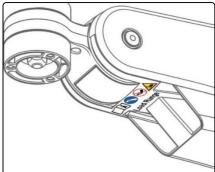

## Safety Label Locations (VHM-P Series Arms)

Refer to Installation Guide for additional information.

Remove the Device only when the Arm is at the highest position.

Do not remove device when arm is in a lowered position.

Potential pinch point that may cause personal injury.

Maximum weight for mounting plate with tilt function.

Counter Balance Load Range: 25 - 45 lb / 11.3 - 20.4 kg or 15 - 30 lb / 6.8 - 13.6 kg

DU-WS-0012-129 Rev A 11/28/16 GCX Corp. Page 2 of 3