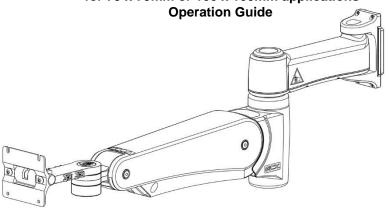

3875 Cypress Drive Petaluma, CA 94954 • 800.228.2555 • +1.707.773.1100 • Fax 707.773.1180 • www.gcx.com Mounting Solutions

VHM-P (Non-Locking) Variable Height Arm with 8"/20.3cm or 14"/35.6cm Extension and VESA® Mounting Plate for 75 x 75mm or 100 x 100mm applications

## Safety Label Locations (VHM-P Series Arms)

Refer to Installation Guide for additional information.

Remove the Device only when the Arm is at the highest position.

Do not remove device when arm is in a lowered position.