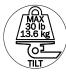

Potential pinch point that may cause personal injury.

Maximum weight for mounting plate with tilt function.

Counter Balance Load Range: 25 - 45 lb / 11.3 - 20.4 kg or 15 - 30 lb / 6.8 - 13.6 kg

DU-WS-0012-129 Rev A 11/28/16 GCX Corp. Page 2 of 3