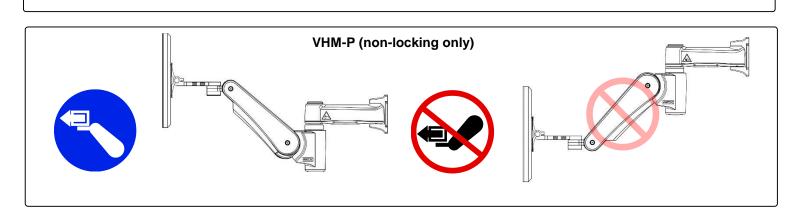

## Safety Label Locations (VHM-P Series Arms)

Refer to Installation Guide for additional information.

Remove the Device only when the Arm is at the highest position.

Do not remove device when arm is in a lowered position.