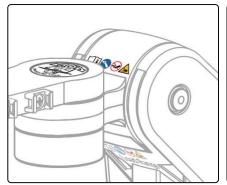

## Safety Label Locations (VHM-P Series Arms)

Refer to Installation Guide for additional information.

Remove the Device only when the Arm is at the highest position.

Do not remove device when arm is in a lowered position.

Potential pinch point that may cause personal injury.

Maximum weight for mounting plate with tilt function.

Counter Balance Load Range: 25 - 45 lb / 11.3 - 20.4 kg or 15 - 30 lb / 6.8 - 13.6 kg

DU-WS-0012-129 Rev A 11/28/16 GCX Corp. Page 2 of 3