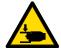

Potential pinch point that may cause personal injury.

Maximum weight for mounting plate with tilt function.

Counter Balance Load Range: 25 - 45 lb / 11.3 - 20.4 kg or 15 - 30 lb / 6.8 - 13.6 kg

DU-WS-0012-129 Rev A 11/28/16 GCX Corp. Page 2 of 3