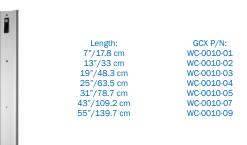

Flangeless channels: Intended to be secured to hard surfaces, e.g., metal walls, surfaces of anesthesia machines, or other devices. Flangeless channels can also be secured to prefabricated headwall systems such as those manufactured by Hill-Rom, Modular Services and Hospital Systems.

## FLANGELESS CHANNELS

3875 Cypress Drive Petaluma, California 94954-5635 United States 800-228-2555 707-773-1100 outside US 707-773-1180 fax Postbus 10462 5000 JL Tilburg Netherlands +31 (0) 88 627 26 00 +31 (0) 88 627 26 09 fax No. 7, Lane 116, Wugong 3rd Road Wugu Township, Taipei County 248 Taiwan (R.O.C.) (886) 2 2298 2842 (886) 2 8990 3052 fax