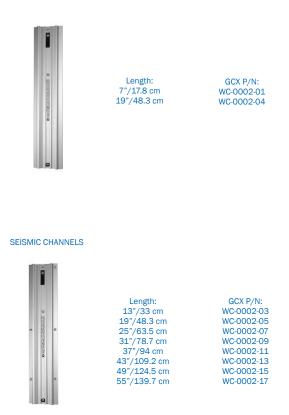

Three types of channels are available: Standard, Seismic, and Flangeless.

Standard and Seismic channels: Intended to be secured to metal or wood studs with gypsum board or similar wall covering material. Seismic channels provide additional anchor points for security. The seismic channel is California OSHPD pre-approved. Refer to our website (gcx.com) for the latest OSHPD documents.