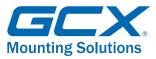

Three types of channels are available: Standard, Seismic, and Flangeless.

Standard and Seismic channels: Intended to be secured to metal or wood studs with gypsum board or similar wall covering material. Seismic channels provide additional anchor points for security. The seismic channel is California OSHPD pre-approved. Refer to our website (gcx.com) for the latest OSHPD documents.

## STANDARD CHANNELS