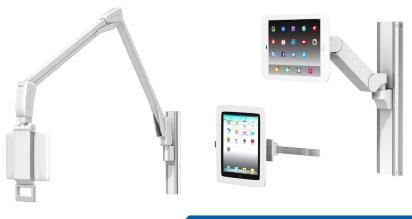

# Patient Tablet Arms

Fixed and variable height support arms

All GCX and Jaco patient engagement solutions are made to last through multiple tech upgrades and rigorous use. They can be customized to fit a room's feel and footprint and come with a minimum of a five-year warranty.