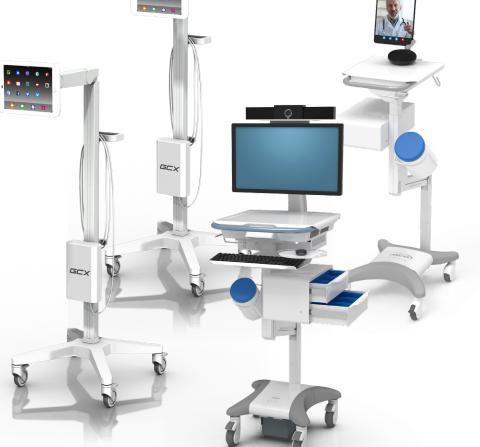

rging module, straight or coiled power cord, and a variety of bins and baskets.



## NO TIME TO SET UP AND MAINTAIN YOUR GCX PRODUCTS?

Our On-site Services® team is ready to install, maintain, or replace any mount in any patient care area. Call us at 800-228-2555.

## Telehealth Roll Stands & Carts

Fixed and variable height roll stands





# Patient Tablet Arms

Fixed and variable height support arms

All GCX and Jaco patient engagement solutions are made to last through multiple tech upgrades and rigorous use. They can be customized to fit a room's feel and footprint and come with a minimum of a five-year warranty.

# Optional Accessories





SEE ALL DETAILS AND ACCESSORIES AT GCX.COM



We have an upgrade kit to integrate our PRO-ADJUST™ tablet arm to your existing overbed tables.