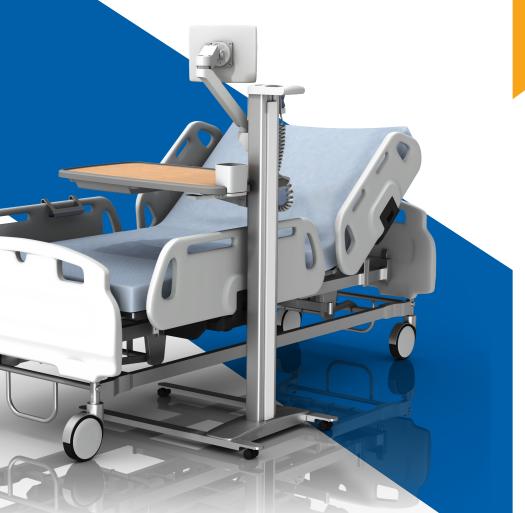

# Patient Engagement MOUNTING SOLUTIONS

# A suite of solutions for tablet device integration.

### PEOPLE ARE TALKING ABOUT THE LATEST GCX PATIENT ENGAGEMENT OVERBED TABLES:

- Security and Protection: USB charging modules and up to 95% fully concealed cables to avoid unintentional removal.
- · Safety and Comfort: PRO-ADJUST™ Tablet Arm securely fastened to table to keep tablet in safe and stable position but can be folded quickly out of the way.
- Durability and Reliability: Made with medical-grade materials that can withstand high usage and hospital-grade cleaning agents.
- Customization: Your choice of six different table-top colors, integrated storage drawer, tablet holder, USB charging module, straight or coiled power cord, and a variety of bins and baskets.

# Patient Tablet Arms

Fixed and variable height support arms

All GCX and Jaco patient engagement solutions are made to last through multiple tech upgrades and rigorous use. They can be customized to fit a room's feel and footprint and come with a minimum of a five-year warranty.