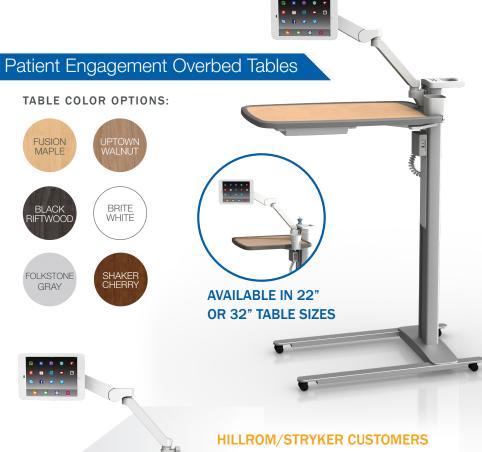

### PEOPLE ARE TALKING ABOUT THE LATEST GCX PATIENT ENGAGEMENT OVERBED TABLES:

- Security and Protection: USB charging modules and up to 95% fully concealed cables to avoid unintentional removal.
- · Safety and Comfort: PRO-ADJUST™ Tablet Arm securely fastened to table to keep tablet in safe and stable position but can be folded quickly out of the way.
- Durability and Reliability: Made with medical-grade materials that can withstand high usage and hospital-grade cleaning agents.
- Customization: Your choice of six different table-top colors, integrated storage drawer, tablet holder, USB charging module, straight or coiled power cord, and a variety of bins and baskets.