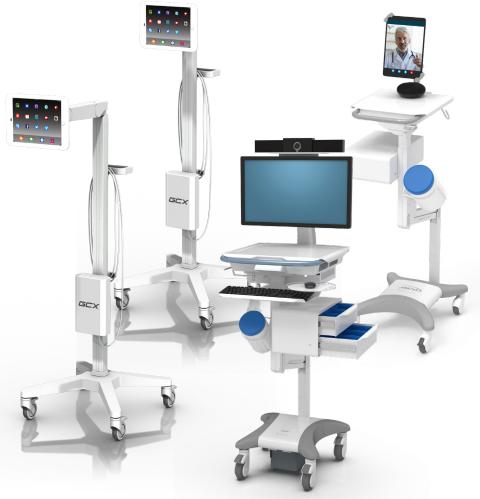

## Telehealth Roll Stands & Carts

Fixed and variable height roll stands

# Patient Tablet Arms

Fixed and variable height support arms

All GCX and Jaco patient engagement solutions are made to last through multiple tech upgrades and rigorous use. They can be customized to fit a room's feel and footprint and come with a minimum of a five-year warranty.

# Optional Accessories

SEE ALL DETAILS AND ACCESSORIES AT GCX.COM

We have an upgrade kit to integrate our PRO-ADJUST™ tablet arm to your existing overbed tables.