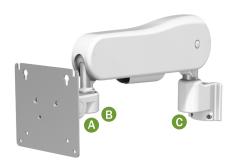

#### **Tilt Tension**

Using a 5/32" hex wrench, tighten (+) or loosen (-) the tilt tension adjustment screw until desired tilt tension is achieved.

Adjustment range is approximately ½ turn total.

Do not remove the screw or over-torque the adjustment.

## **Swivel Tension**

Remove the swivel cap by inserting the end of the 1/8" hex wrench into the swivel cap and rotating outward or by pulling straight down on the cap.

Tighten (+) or loosen (-) the swivel tension nut with a 1/2" / 13 mm socket wrench until desired tension is achieved.

## **Rear Pivot Tension**

Tighten (+) or loosen (-) the pivot tension nut with a 3/4" / 19 mm socket wrench until desired tension is achieved.

Do not remove the pivot tension nut.