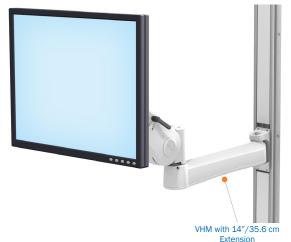

## VHM<sup>™</sup> Variable Height Mount with Extension

- Provides lateral positioning, extension, gas spring-assisted height adjustment, and swivel/tilt adjustments for optimal viewing angle
- · Features a parallel linkage for constant viewing angle throughout the vertical range of motion
- Vertical motion range: 16"/40.6 cm total travel
- Lateral motion range (from perpendicular to the wall) +/- 90 degrees
- VESA® FDMI™ 75/100 mm compatible
- Maximum Load: 30 lbs/13.6 kg