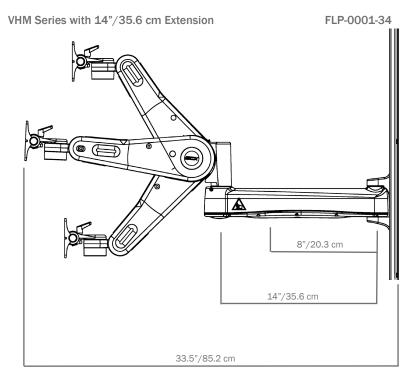

## VHM<sup>™</sup> Variable Height Mount with Extension

- Provides lateral positioning, extension, gas spring-assisted height adjustment, and swivel/tilt adjustments for optimal viewing angle
- · Features a parallel linkage for constant viewing angle throughout the vertical range of motion
- Vertical motion range: 16"/40.6 cm total travel
- Lateral motion range (from perpendicular to the wall) +/- 90 degrees
- VESA® FDMI™ 75/100 mm compatible
- Maximum Load: 30 lbs/13.6 kg

## Rear Extension Features:

- · Folds flush for minimal foot print while stowed
- · Dual pivoting extension is ideal for obtaining additional reach and allows fold over feature
- Cable management

Channel sold separately