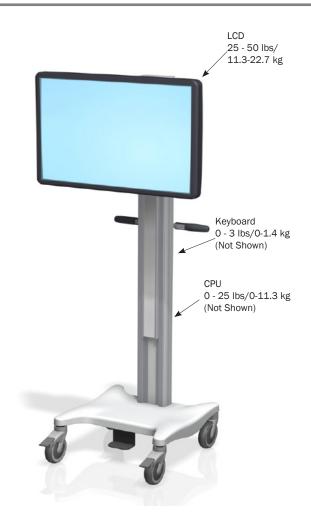

Single large flush mounted LCD display, (Optional) 16"/40.6 cm M Series arm with keyboard mount and CPU mounted in the lower portion of the height adjustable channel.

Note: This configuration always requires the 25 lb/11.3 kg base counterweight kit.