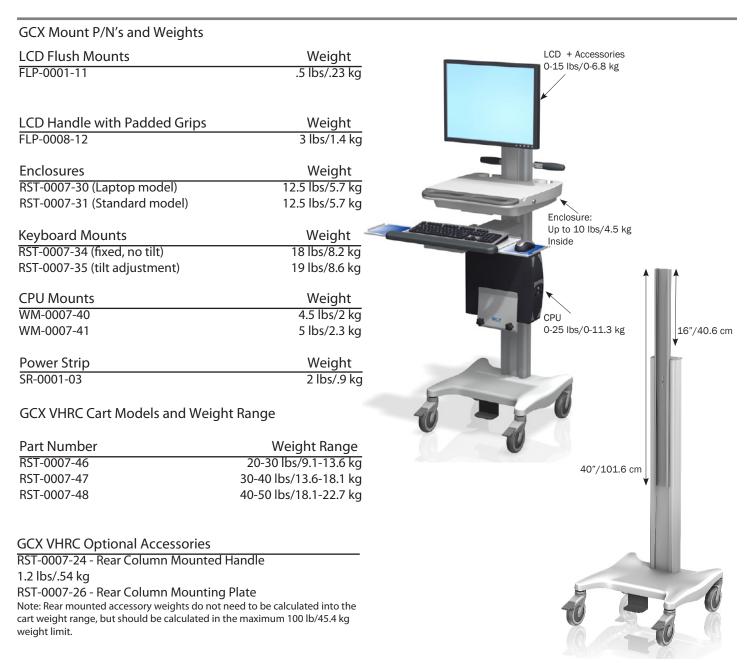

## Variable Height Roll Cart VHRC<sup>™</sup> Series with Extended Channel

The purpose of this guide is to provide the correct VHRC column weight range which is dependent on the total weight of GCX mounts and hospital equipment/devices that will be mounted to the height adjustable channel. First determine which GCX mount(s) will be integrated within the height adjustable channel, then total their weight. Add this weight to the weight(s) of all medical equipment/devices that will be mounted. This total weight will determine the correct weight range [ and p/n ]for the gas spring assisted height adjustable VHRC. Maximum total weight on front and rear of column must not exceed 100 lbs/45.4 kg.

Single flush mounted LCD display, Enclosure, Keyboard Mount and CPU mounted in height adjustable channel. Note: Short column 40"/101.6 cm with 16"/40.6 cm extending channel.

AMERICAS 1.800.228.2555 + 1.707.773.1100 + 1.707.773.1180 FAX + 3875 Cypress Drive + Petaluma, CA 94954-5635 INTERNATIONAL +31 (0) 88 627 26 00 + +31 (0) 88 627 26 09 FAX + Postbus 10462 + 5000 JL Tilburg + The Netherlands